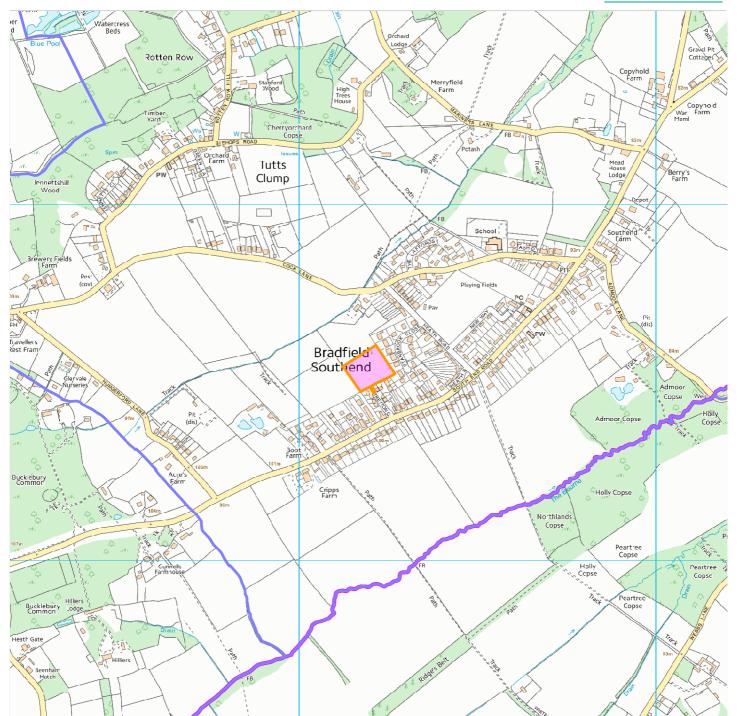

## 17/03411/OUTMAJ

## Land North of Stretton Close, Bradfield Southend

## Map Centre Coordinates :

Reproduced from the Ordnance Survey map with the permission of the Controller of Her Majesty's Stationery Office © Crown Copyright 2003.

Unauthorised reproduction infringes Crown Copyright and may lead to prosecution or civil proceedings .